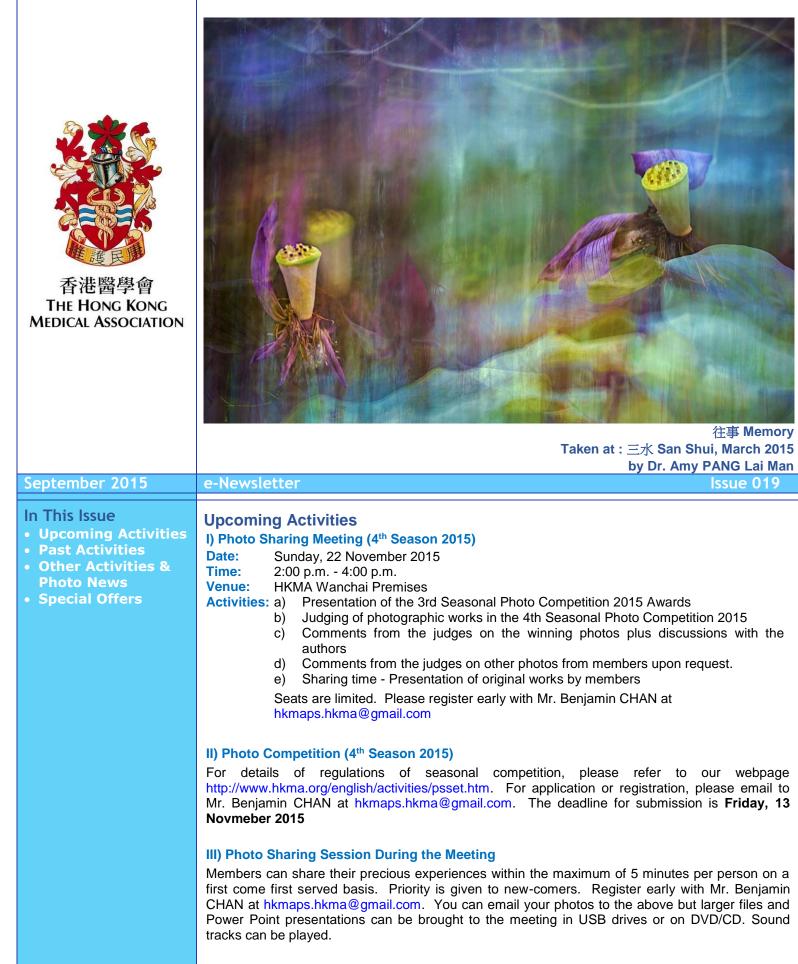

For the 3rd Season of 2015, there were 60 entries for Class A and 54 entries for Class B. It took 3 rounds of voting to select the winning and outstanding photos. During the Photo Sharing Session, Dr. James LUK Ka Hay shared his photos taken in Las Vegas, USA and Dr. Amy PANG Lai Man shared exhibits of her exhibition "Lotus Rendezvous" held in Macau in June.