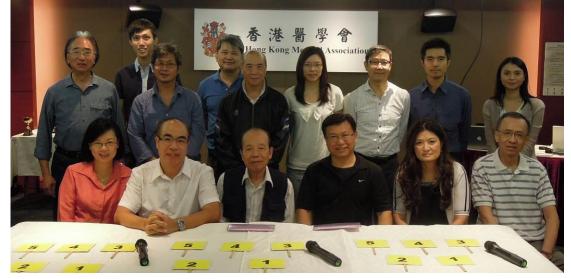

### I) Competition Results:

Selection of the 3rd Season Photo Competition and Sharing Session 2015 were successfully held at the HKMA Wanchai Clubhouse on 16 August 2015 with 16 members attended. Prizes were also presented for the 2nd Season Photo Competition 2015. We were most honoured to have three renowned photographers, 李鴻鐧師傅, 梁波師傅 and 呂廣林師傅 as judges.

For the 3rd Season of 2015, there were 60 entries for Class A and 54 entries for Class B. It took 3 rounds of voting to select the winning and outstanding photos. During the Photo Sharing Session, Dr. James LUK Ka Hay shared his photos taken in Las Vegas, USA and Dr. Amy PANG Lai Man shared exhibits of her exhibition "Lotus Rendezvous" held in Macau in June.